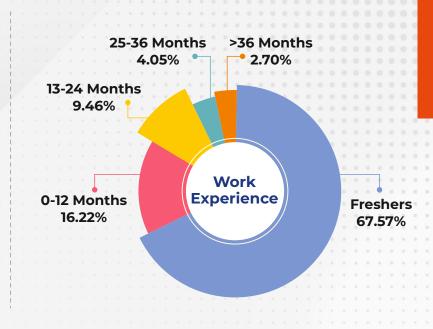

# Final Placements Batch of 2024

### **Final Placement Statistics**

|                                         | Highest<br>₹ 24.80 LPA     | Top 10 Percentile<br>₹ 21.88 LPA |  |
|-----------------------------------------|----------------------------|----------------------------------|--|
| 0 0 0 0 0 0 0 0 0 0 0 0 0 0 0 0 0 0 0 0 | Mean<br><b>₹ 14.41 LPA</b> | Top 25 Percentile<br>₹ 20.12 LPA |  |
|                                         | Median<br>₹ 12.87 LPA      | Top 50 Percentile<br>₹ 16.93 LPA |  |