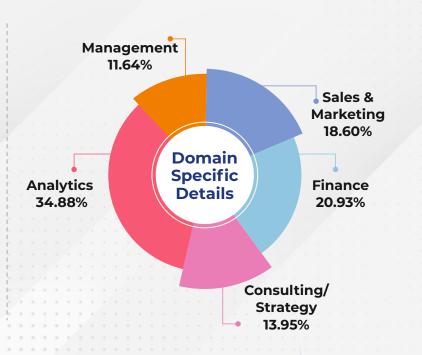

analytics and is highly sought after. We prioritize teaching flexibility, adaptation, and communication skills essential for effective interactions with superiors, peers, and subordinates.

We are dedicated to providing our students with an enriching experience through comprehensive teaching, practical research projects, case studies, internships, a commitment to environmental and social responsibility, and interactions with industry experts.

We look forward to continuing our tradition of excellence and contributing to the future of business education and economic thought, and sincerely hope that your interaction with our placement team will foster a mutually beneficial and long-term relationship between our program and your esteemed organization.

# Final Placements Batch of 2024











### **Final Placement Statistics**

|                                         | Highest<br>₹ 24.80 LPA     | Top 10 Percentile<br>₹ 21.88 LPA |  |
|-----------------------------------------|----------------------------|----------------------------------|--|
| 0 0 0 0 0 0 0 0 0 0 0 0 0 0 0 0 0 0 0 0 | Mean<br><b>₹ 14.41 LPA</b> | Top 25 Percentile<br>₹ 20.12 LPA |  |
|                                         | Median<br>₹ 12.87 LPA      | Top 50 Percentile<br>₹ 16.93 LPA |  |

### **Roles Offered**

- Research Analyst
- Associate Consultant
- · Associate Manager
- Commodity Associate
- Consultant
- Data Analyst
- Data Scientist
- · Equity Research Associate
- · Financial Operations Associate

- Management Trainee
- Portfolio Operations Associate
- Process Analyst
- Product Analyst
- · R