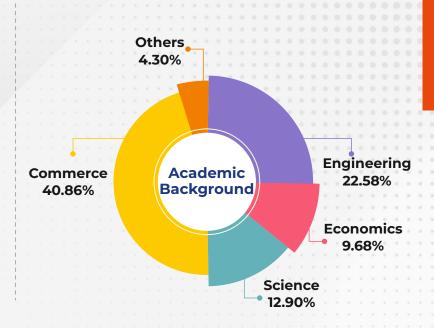

# Final Placements Batch of 2024

### **Final Placement Statistics**

|                                         | Highest<br>₹ 24.80 LPA     | Top 10 Percentile<br>₹ 21.88 LPA |  |
|-----------------------------------------|----------------------------|----------------------------------|--|
| 0 0 0 0 0 0 0 0 0 0 0 0 0 0 0 0 0 0 0 0 | Mean<br><b>₹ 14.41 LPA</b> | Top 25 Percentile<br>₹ 20.12 LPA |  |
|                                         | Median<br>₹ 12.87 LPA      | Top 50 Percentile<br>₹ 16.93 LPA |  |