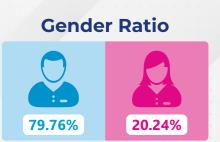

# Final Placements Batch of 2024

### **Final Placement Statistics**

|                                         | Highest<br>₹ 24.80 LPA     | Top 10 Percentile<br>₹ 21.88 LPA |  |
|-----------------------------------------|----------------------------|----------------------------------|--|
| 0 0 0 0 0 0 0 0 0 0 0 0 0 0 0 0 0 0 0 0 | Mean<br><b>₹ 14.41 LPA</b> | Top 25 Percentile<br>₹ 20.12 LPA |  |
|                                         | Median<br>₹ 12.87 LPA      | Top 50 Percentile<br>₹ 16.93 LPA |  |